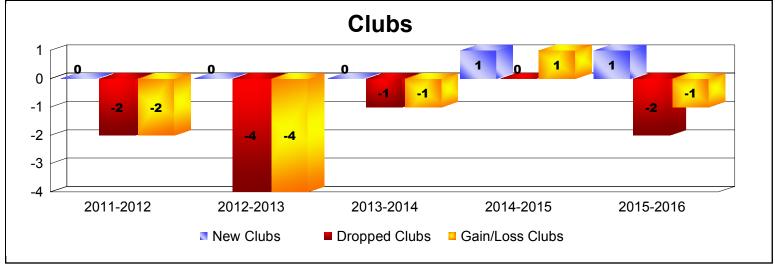

District 11 A1 As of June 2016 Cumulative

| Year      | New<br>Clubs | Dropped<br>Clubs | Gain/<br>Loss<br>Clubs | New<br>Members | Charter<br>Members | Reinstate<br>Members | Transfer<br>Members | Total<br>Member<br>Added | Total<br>Members<br>Dropped | Gain/<br>Loss<br>Members |
|-----------|--------------|------------------|------------------------|----------------|--------------------|----------------------|---------------------|--------------------------|-----------------------------|--------------------------|
| 2011-2012 | 0            | -2               | -2                     | 49             | 0                  | 17                   | 8                   | 74                       | -241                        | -167                     |
| 2012-2013 | 0            | -4               | -4                     | 86             | 2                  | 10                   | 10                  | 108                      | -131                        | -23                      |
| 2013-2014 | 0            | -1               | -1                     | 108            | 0                  | 19                   | 4                   | 131                      | -107                        | 24                       |
| 2014-2015 | 1            | 0                | 1                      | 87             | 24                 | 8                    | 3                   | 122                      | -122                        | 0                        |
| 2015-2016 | 1            | -2               | -1                     | 70             | 31                 | 8                    | 3                   | 112                      | -203                        | -91                      |
| Average   | 0            | -2               | -1                     | 80             | 11                 | 12                   | 6                   | 109                      | -161                        | -51                      |