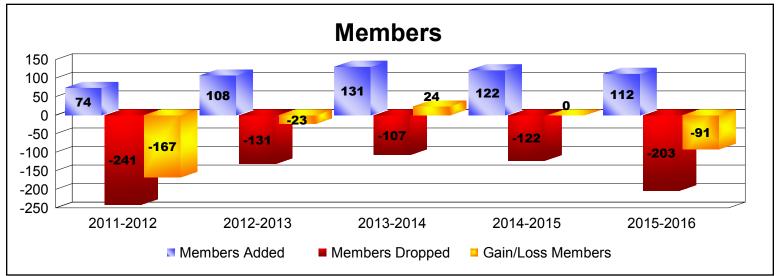

District 11 A1 As of June 2016 Cumulative

| Year      | New<br>Clubs | Dropped<br>Clubs | Gain/<br>Loss<br>Clubs | New<br>Members | Charter<br>Members | Reinstate<br>Members | Transfer<br>Members | Total<br>Member<br>Added | Total<br>Members<br>Dropped | Gain/<br>Loss<br>Members |
|-----------|--------------|------------------|------------------------|----------------|--------------------|----------------------|---------------------|--------------------------|-----------------------------|--------------------------|
| 2011-2012 | 0            | -2               | -2                     | 49             | 0                  | 17                   | 8                   | 74                       | -241                        | -167                     |
| 2012-2013 | 0            | -4               | -4                     | 86             | 2                  | 10                   | 10                  | 108                      | -131                        | -23                      |
| 2013-2014 | 0            | -1               | -1                     | 108            | 0                  | 19                   | 4                   | 131                      | -107                        | 24                       |
| 2014-2015 | 1            | 0                | 1                      | 87             | 24                 | 8                    | 3                   | 122                      | -122                        | 0                        |
| 2015-2016 | 1            | -2               | -1                     | 70             | 31                 | 8                    | 3                   | 112                      | -203                        | -91                      |
| Average   | 0            | -2               | -1                     | 80             | 11                 | 12                   | 6                   | 109                      | -161                        | -51                      |